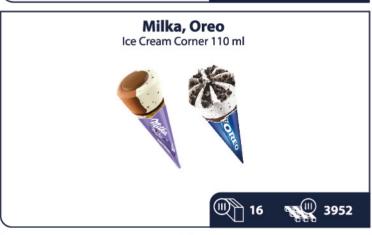

#### Terravita Milk 32% with Coconut Flakes 100 q





#### **Terravita** Milk 32% stuffed Mint & Lime 100 q









4224 16

**Alpinella** Strawberry Chocolate 90 g



4224 16





4224 16

**Alpinella** Peanut Chocolate 90 g





Magnat Cherry Sweet 147g



336

Magnat Purple Magic 150 g



936

Magnat Cherry Evening 246 g



384

Magnat Magic Moments 266 g





### Vobro

Frutti di Mare 370 g



**(III)** 336

#### Vobro

Cherry Passion 295 g



#### Vobro Panna Cotta Pralines 200 g



**(II)** 504

#### Vobro

Love and Cherry Box 300 g



**III** 384







































































































































































































































































































































































































































































### Vitamizu Spiderman Orange Mandrine can 250 ml





### Vitamizu

Minions Kinder Cola can 250 ml





### Vitamizu

Minions, Hello Kitty (full assortment) 350 ml







Vitamizu

Lol Suprise Mutlifruit Pouch 200 ml



**@**} 10



### Vitamizu

Madagascar Multifruit Pouch 200 ml



**11** 24 3240

### Vitamizu

World of Tanks Energy Drink 500 ml



24 1512

### Vitamizu