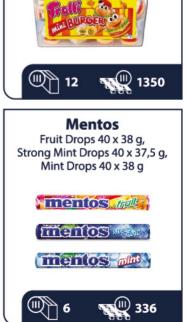

n together

































































































































































































































12





































































































































































































































































































































































































































































































































































































#### Terravita Milk 32% with Coconut Flakes 100 q





#### **Terravita** Milk 32% stuffed Mint & Lime 100 q









4224 16

**Alpinella** Strawberry Chocolate 90 g



4224 16





4224 16

**Alpinella** Peanut Chocolate 90 g





Magnat Cherry Sweet 147g



336

Magnat Purple Magic 150 g



936

Magnat Cherry Evening 246 g



384

Magnat Magic Moments 266 g





### Vobro

Frutti di Mare 370 g



**(III)** 336

#### Vobro

Cherry Passion 295 g



#### Vobro Panna Cotta Pralines 200 g



**(II)** 504

#### Vobro

Love and Cherry Box 300 g



**III** 384