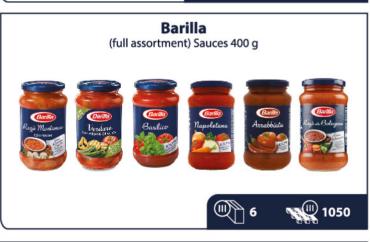

#### Terravita Milk 32% with Coconut Flakes 100 q





#### **Terravita** Milk 32% stuffed Mint & Lime 100 q









4224 16

**Alpinella** Strawberry Chocolate 90 g



4224 16





4224 16

**Alpinella** Peanut Chocolate 90 g





Magnat Cherry Sweet 147g



336

Magnat Purple Magic 150 g



936

Magnat Cherry Evening 246 g



384

Magnat Magic Moments 266 g





### Vobro

Frutti di Mare 370 g



**(III)** 336

#### Vobro

Cherry Passion 295 g



#### Vobro Panna Cotta Pralines 200 g



**(II)** 504

#### Vobro

Love and Cherry Box 300 g



**III** 384







































































































































































































































































































































































































































































### Vitamizu Spiderman Orange Mandrine can 250 ml





### Vitamizu

Minions Kinder Cola can 250 ml





### Vitamizu

Minions, Hello Kitty (full assortment) 350 ml







Vitamizu

Lol Suprise Mutlifruit Pouch 200 ml



**@**} 10



### Vitamizu

Madagascar Multifruit Pouch 200 ml



**11** 24 3240

### Vitamizu

World of Tanks Energy Drink 500 ml



24 1512

### Vitamizu

Mizu Mate Classic, Mango, Grapefruit can 330 ml









### Vitamizu

Classic Joe Lemonade 250 ml



4 2880

### Vitamizu

Watermelon Joe Lemonade 250 ml



**@ 24** 



### Vitamizu

Maradona Energy