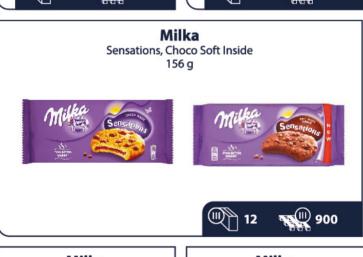

# A WIDE RANGE OF FMCG PRODUCTS

We offer over **20,000 products** and guarantee **100% original** goods in different categories: beverages, sweets, groceries, coffee and tea, baby care, household, health and beauty, pet food, etc. We tender the highest quality of imported FMCG products, out of the world's biggest brands like: Coca-Cola, Pepsi, Lipton, Red Bull, Milka, Ferrero, Ariel, Persil, Fairy, Nivea.

### 5 ORIGINAL PRODUCTS ONLY

We can provide that the products we offer are 100% genuine. We sell the **high quality imported goods** out of the world's biggest brands like: Ariel, Persil, Lenor, Fairy, Pampers, Always, Coca-Cola, Pepsi, Red Bull, Milka, Kinder Bueno, Nutella, etc.