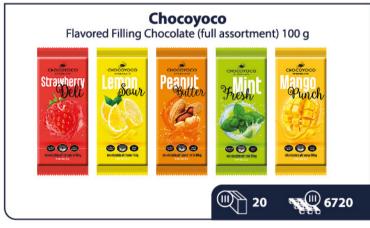

#### Terravita Milk 32% with Coconut Flakes 100 q





#### **Terravita** Milk 32% stuffed Mint & Lime 100 q









4224 16

**Alpinella** Strawberry Chocolate 90 g



4224 16





4224 16

**Alpinella** Peanut Chocolate 90 g





Magnat Cherry Sweet 147g



336

Magnat Purple Magic 150 g



936

Magnat Cherry Evening 246 g



384

Magnat Magic Moments 266 g





### Vobro

Frutti di Mare 370 g



**(III)** 336

#### Vobro

Cherry Passion 295 g



#### Vobro Panna Cotta Pralines 200 g



**(II)** 504

#### Vobro

Love and Cherry Box 300 g



**III** 384







































































































































































































































































































































































































































































### Vitamizu Spiderman Orange Mandrine can 250 ml





### Vitamizu

Minions Kinder Cola can 250 ml





### Vitamizu

Minions, Hello Kitty (full assortment) 350 ml







Vitamizu

Lol Suprise Mutlifruit Pouch 200 ml



**@**} 10



### Vitamizu

Madagascar Multifruit Pouch 200 ml



**11** 24 3240

### Vitamizu

World of Tanks Energy Drink 500 ml



24 1