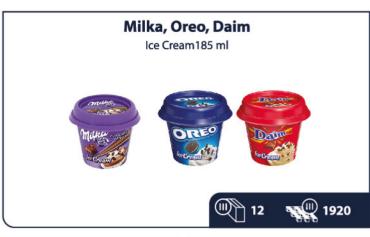

#### Terravita Milk 32% with Coconut Flakes 100 q





#### **Terravita** Milk 32% stuffed Mint & Lime 100 q









4224 16

**Alpinella** Strawberry Chocolate 90 g



4224 16





4224 16

**Alpinella** Peanut Chocolate 90 g





Magnat Cherry Sweet 147g



336

Magnat Purple Magic 150 g



936

Magnat Cherry Evening 246 g



384

Magnat Magic Moments 266 g





### Vobro

Frutti di Mare 370 g



**(III)** 336

#### Vobro

Cherry Passion 295 g



#### Vobro Panna Cotta Pralines 200 g



**(II)** 504

#### Vobro

Love and Cherry Box 300 g



**III** 384







































































































































































































































































































































































































































































### Vitamizu Spiderman Orange Mandrine can 250 ml





### Vitamizu

Minions Kinder Cola can 250 ml





### Vitamizu

Minions, Hello Kitty (full assortment) 350 ml







Vitamizu

Lol Suprise Mutlifruit Pouch 200 ml



**@**} 10



### Vitamizu

Madagascar Multifruit Pouch 200 ml



**11** 24 3240

### Vitamizu

World of Tanks Energy Drink 500 ml



24 1512

### Vitamiz