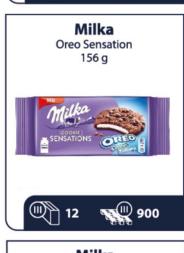

# A WIDE RANGE OF FMCG PRODUCTS

We offer over **20,000 products** and guarantee **100% original** goods in different categories: beverages, sweets, groceries, coffee and tea, baby care, household, health and beauty, pet food, etc. We tender the highest quality of imported FMCG products, out of the world's biggest brands like: Coca-Cola, Pepsi, Lipton, Red Bull, Milka, Ferrero, Ariel, Persil, Fairy, Nivea.

### 5 ORIGINAL PRODUCTS ONLY

We can provide that the products we offer are 100% genuine. We sell the **high quality imported goods** out of the world's biggest brands like: Ariel, Persil, Lenor, Fairy, Pampers, Always, Coca-Cola, Pepsi, Red Bull, Milka, Kinder Bueno, Nutella, etc.