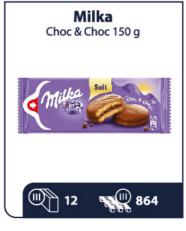

# A WIDE RANGE OF FMCG PRODUCTS

We offer over **20,000 products** and guarantee **100% original** goods in different categories: beverages, sweets, groceries, coffee and tea, baby care, household, health and beauty, pet food, etc. We tender the highest quality of imported FMCG products, out of the world's biggest brands like: Coca-Cola, Pepsi, Lipton, Red Bull, Milka, Ferrero, Ariel, Persil, Fairy, Nivea.

### 5 ORIGINAL PRODUCTS ONLY

We can provide that the products we offer are 100% genuine. We sell the **high quality imported goods** out of the world's biggest brands like: Ariel, Persil, Lenor, Fairy, Pampers, Always, Coca-Cola, Pepsi, Red Bull, Milka, Kinder Bueno, Nutella, etc.