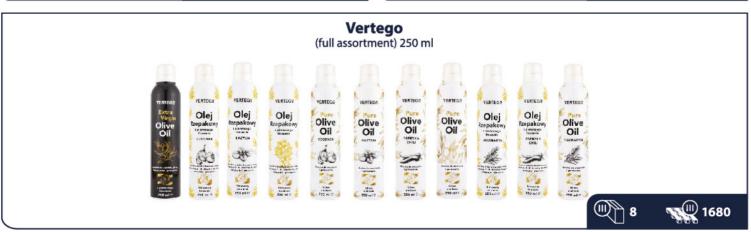

#### Terravita Milk 32% with Coconut Flakes 100 q





#### **Terravita** Milk 32% stuffed Mint & Lime 100 q









4224 16

**Alpinella** Strawberry Chocolate 90 g



4224 16





4224 16

**Alpinella** Peanut Chocolate 90 g





Magnat Cherry Sweet 147g



336

Magnat Purple Magic 150 g



936

Magnat Cherry Evening 246 g



384

Magnat Magic Moments 266 g





### Vobro

Frutti di Mare 370 g



**(III)** 336

#### Vobro

Cherry Passion 295 g



#### Vobro Panna Cotta Pralines 200 g



**(II)** 504

#### Vobro

Love and Cherry Box 300 g



**III** 384







































































































































































































































































































































































































































































### Vitamizu Spiderman Orange Mandrine can 250 ml





### Vitamizu

Minions Kinder Cola can 250 ml





### Vitamizu

Minions, Hello Kitty (full assortment) 350 ml







Vitamizu

Lol Suprise Mutlifruit Pouch 200 ml



**@**} 10



### Vitamizu

Madagascar Multifruit Pouch 200 ml



**11** 24 3240

### Vitamizu

World of Tanks Energy Drink 500 ml



24 1512

### Vitamizu

Mizu Mate Classic, Mango, Grapefruit can 330 ml









### Vitamizu

Classic Joe Lemonade 250 ml



4 2880

### Vitamizu

Watermelon Joe Lemonade 250 ml



**@ 24** 



### Vitamizu

Maradona Energy Dr