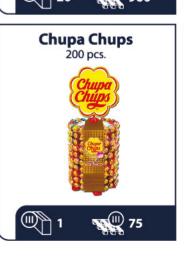

ion together

































































































































































































































12





































































































































































































































































































































































































































































































































































































#### Terravita Milk 32% with Coconut Flakes 100 q





#### **Terravita** Milk 32% stuffed Mint & Lime 100 q









4224 16

**Alpinella** Strawberry Chocolate 90 g



4224 16





4224 16

**Alpinella** Peanut Chocolate 90 g





Magnat Cherry Sweet 147g



336

Magnat Purple Magic 150 g



936

Magnat Cherry Evening 246 g



384

Magnat Magic Moments 266 g





### Vobro

Frutti di Mare 370 g



**(III)** 336

#### Vobro

Cherry Passion 295 g



#### Vobro Panna Cotta Pralines 200 g



**(II)** 504

#### Vobro

Love and Cherry Box 300 g



**III** 384