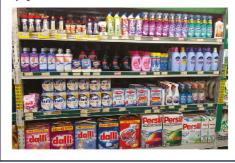

# A WIDE RANGE OF FMCG PRODUCTS

We offer over **20,000 products** and guarantee **100% original** goods in different categories: beverages, sweets, groceries, coffee and tea, baby care, household, health and beauty, pet food, etc. We tender the highest quality of imported FMCG products, out of the world's biggest brands like: Coca-Cola, Pepsi, Lipton, Red Bull, Milka, Ferrero, Ariel, Persil, Fairy, Nivea.