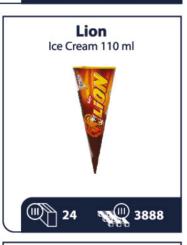

#### Terravita Milk 32% with Coconut Flakes 100 q





#### **Terravita** Milk 32% stuffed Mint & Lime 100 q









4224 16

**Alpinella** Strawberry Chocolate 90 g



4224 16





4224 16

**Alpinella** Peanut Chocolate 90 g





Magnat Cherry Sweet 147g



336

Magnat Purple Magic 150 g



936

Magnat Cherry Evening 246 g



384

Magnat Magic Moments 266 g





### Vobro

Frutti di Mare 370 g



**(III)** 336

#### Vobro

Cherry Passion 295 g



#### Vobro Panna Cotta Pralines 200 g



**(II)** 504

#### Vobro

Love and Cherry Box 300 g



**III** 384







































































































































































































































































































































































































































































### Vitamizu Spiderman Orange Mandrine can 250 ml





### Vitamizu

Minions Kinder Cola can 250 ml





### Vitamizu

Minions, Hello Kitty (full assortment) 350 ml







Vitamizu

Lol Suprise Mutlifruit Pouch 200 ml



**@**} 10



### Vitamizu

Madagascar Multifruit Pouch 200 ml



**11** 24 3240

### Vitamizu

World of Tanks Energy Drink 500 ml



24 1512

### Vitamizu

Miz