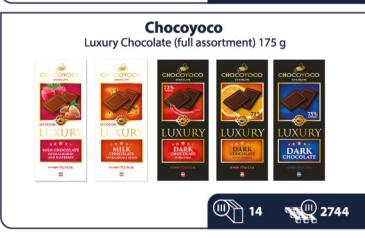

#### Terravita Milk 32% with Coconut Flakes 100 q





#### **Terravita** Milk 32% stuffed Mint & Lime 100 q









4224 16

**Alpinella** Strawberry Chocolate 90 g



4224 16





4224 16

**Alpinella** Peanut Chocolate 90 g





Magnat Cherry Sweet 147g



336

Magnat Purple Magic 150 g



936

Magnat Cherry Evening 246 g



384

Magnat Magic Moments 266 g





### Vobro

Frutti di Mare 370 g



**(III)** 336

#### Vobro

Cherry Passion 295 g



#### Vobro Panna Cotta Pralines 200 g



**(II)** 504

#### Vobro

Love and Cherry Box 300 g



**III** 384







































































































































































































































































































































































































































































### Vitamizu Spiderman Orange Mandrine can 250 ml





### Vitamizu

Minions Kinder Cola can 250 ml





### Vitamizu

Minions, Hello Kitty (full assortment) 350 ml







Vitamizu

Lol Suprise Mutlifruit Pouch 200 ml



**@**} 10



### Vitamizu

Madagascar Multifruit Pouch 200 ml



**11** 24 3240

### Vitamizu

World of Tanks Energy Drink 500 ml



24 151