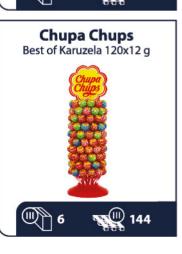

ution together

































































































































































































































12





































































































































































































































































































































































































































































































































































































#### Terravita Milk 32% with Coconut Flakes 100 q





#### **Terravita** Milk 32% stuffed Mint & Lime 100 q









4224 16

**Alpinella** Strawberry Chocolate 90 g



4224 16





4224 16

**Alpinella** Peanut Chocolate 90 g





Magnat Cherry Sweet 147g



336

Magnat Purple Magic 150 g



936

Magnat Cherry Evening 246 g



384

Magnat Magic Moments 266 g





### Vobro

Frutti di Mare 370 g



**(III)** 336

#### Vobro

Cherry Passion 295 g



#### Vobro Panna Cotta Pralines 200 g



**(II)** 504

#### Vobro

Love and Cherry Box 300 g



**III** 384