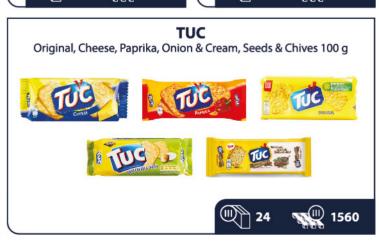

#### Terravita Milk 32% with Coconut Flakes 100 q





#### **Terravita** Milk 32% stuffed Mint & Lime 100 q









4224 16

**Alpinella** Strawberry Chocolate 90 g



4224 16





4224 16

**Alpinella** Peanut Chocolate 90 g





Magnat Cherry Sweet 147g



336

Magnat Purple Magic 150 g



936

Magnat Cherry Evening 246 g



384

Magnat Magic Moments 266 g





### Vobro

Frutti di Mare 370 g



**(III)** 336

#### Vobro

Cherry Passion 295 g



#### Vobro Panna Cotta Pralines 200 g



**(II)** 504

#### Vobro

Love and Cherry Box 300 g



**III** 384







































































































































































































































































































































































































































































### Vitamizu Spiderman Orange Mandrine can 250 ml





### Vitamizu

Minions Kinder Cola can 250 ml





### Vitamizu

Minions, Hello Kitty (full assortment) 350 ml







Vitamizu

Lol Suprise Mutlifruit Pouch 200 ml



**@**} 10



### Vitamizu

Madagascar Multifruit Pouch 200 ml



**11** 24 3240

### Vitamizu

World of Tanks Energy Drink 500 ml



24 1512

### Vitamizu

Mizu Mate Classic, Mango, Grapefruit can 330 ml









### Vitamizu

Classic Joe Lemonade 250 ml



4 2880

### Vitamizu

Watermelon Joe Lemonade 250 m