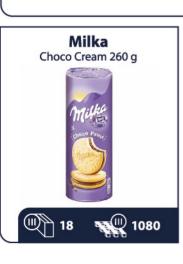

# A WIDE RANGE OF FMCG PRODUCTS

We offer over **20,000 products** and guarantee **100% original** goods in different categories: beverages, sweets, groceries, coffee and tea, baby care, household, health and beauty, pet food, etc. We tender the highest quality of imported FMCG products, out of the world's biggest brands like: Coca-Cola, Pepsi, Lipton, Red Bull, Milka, Ferrero, Ariel, Persil, Fairy, Nivea.

### 5 ORIGINAL PRODUCTS ONLY

We can provide that the products we offer are 100% genuine. We sell the **high quality imported goods** out of the world's biggest brands like: Ariel, Persil, Lenor, Fairy, Pampers, Always, Coca-Cola, Pepsi, Red Bull, Milka, Kinder Bueno, Nutella, etc.