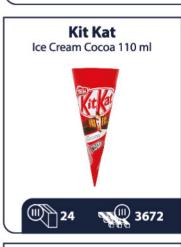

#### Terravita Milk 32% with Coconut Flakes 100 q





#### **Terravita** Milk 32% stuffed Mint & Lime 100 q









4224 16

**Alpinella** Strawberry Chocolate 90 g



4224 16





4224 16

**Alpinella** Peanut Chocolate 90 g





Magnat Cherry Sweet 147g



336

Magnat Purple Magic 150 g



936

Magnat Cherry Evening 246 g



384

Magnat Magic Moments 266 g





### Vobro

Frutti di Mare 370 g



**(III)** 336

#### Vobro

Cherry Passion 295 g



#### Vobro Panna Cotta Pralines 200 g



**(II)** 504

#### Vobro

Love and Cherry Box 300 g



**III** 384







































































































































































































































































































































































































































































### Vitamizu Spiderman Orange Mandrine can 250 ml





### Vitamizu

Minions Kinder Cola can 250 ml





### Vitamizu

Minions, Hello Kitty (full assortment) 350 ml







Vitamizu

Lol Suprise Mutlifruit Pouch 200 ml



**@**} 10



### Vitamizu

Madagascar Multifruit Pouch 200 ml



**11** 24 3240

### Vitamizu

World of Tanks Energy Drink 500 ml



24 1512

### Vitamizu

M