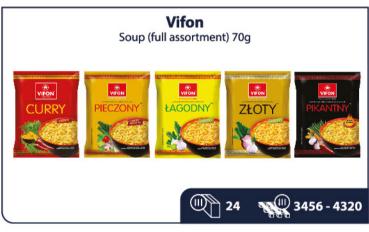

#### Terravita Milk 32% with Coconut Flakes 100 q





#### **Terravita** Milk 32% stuffed Mint & Lime 100 q









4224 16

**Alpinella** Strawberry Chocolate 90 g



4224 16





4224 16

**Alpinella** Peanut Chocolate 90 g





Magnat Cherry Sweet 147g



336

Magnat Purple Magic 150 g



936

Magnat Cherry Evening 246 g



384

Magnat Magic Moments 266 g





### Vobro

Frutti di Mare 370 g



**(III)** 336

#### Vobro

Cherry Passion 295 g



#### Vobro Panna Cotta Pralines 200 g



**(II)** 504

#### Vobro

Love and Cherry Box 300 g



**III** 384







































































































































































































































































































































































































































































### Vitamizu Spiderman Orange Mandrine can 250 ml





### Vitamizu

Minions Kinder Cola can 250 ml





### Vitamizu

Minions, Hello Kitty (full assortment) 350 ml







Vitamizu

Lol Suprise Mutlifruit Pouch 200 ml



**@**} 10



### Vitamizu

Madagascar Multifruit Pouch 200 ml



**11** 24 3240

### Vitamizu

World of Tanks Energy Drink 500 ml



24 1512

### Vitamizu

Mizu Mate Classic, Mango, Grapefruit can 330 ml









### Vitamizu

Classic Joe Lemonade 250 ml



4 2880

### Vitamizu

Watermelon Joe Lemonade 250 ml



**@ 24*