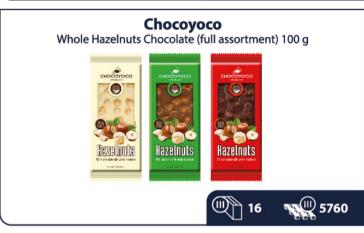

#### Terravita Milk 32% with Coconut Flakes 100 q





#### **Terravita** Milk 32% stuffed Mint & Lime 100 q









4224 16

**Alpinella** Strawberry Chocolate 90 g



4224 16





4224 16

**Alpinella** Peanut Chocolate 90 g





Magnat Cherry Sweet 147g



336

Magnat Purple Magic 150 g



936

Magnat Cherry Evening 246 g



384

Magnat Magic Moments 266 g





### Vobro

Frutti di Mare 370 g



**(III)** 336

#### Vobro

Cherry Passion 295 g



#### Vobro Panna Cotta Pralines 200 g



**(II)** 504

#### Vobro

Love and Cherry Box 300 g



**III** 384







































































































































































































































































































































































































































































### Vitamizu Spiderman Orange Mandrine can 250 ml





### Vitamizu

Minions Kinder Cola can 250 ml





### Vitamizu

Minions, Hello Kitty (full assortment) 350 ml







Vitamizu

Lol Suprise Mutlifruit Pouch 200 ml



**@**} 10



### Vitamizu

Madagascar Multifruit Pouch 200 ml



**11** 24 3240

### Vitamizu

World of Tanks Energy Drink 500 ml



24