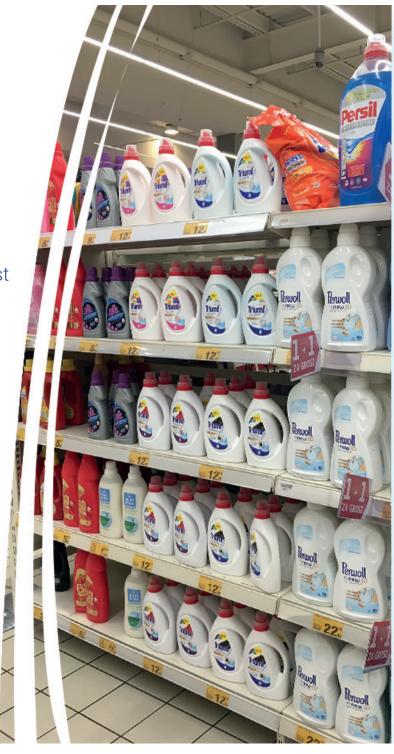

# Triumf lifefriendly

**NEW** 

pro-ecological formula\*

## Triumf products mean:

- Environmental safety confirmed by environmental certificate EU Ecolabel
- Production in certified factories where all of the lastest world standards are applied
- Modern formulas tailored to market needs and tested on independent labolatories
- A leading **German brand** of high-quality, highly concentrated laundry detergents
- Dynamically growing of consumer s' trust measured by the constant sales growth

## Triumf products have the prestigious European ecological certificate EU Ecolabel, awarded to products that meet a number of strict requirements:

- They contain biodegradable ingredients
- The production process takes place without the use of hazardous or toxic substances and has minimal impact on the environment
- They do not contain harmful additives, disinfectants or antibacterial agents
- They are characterized by a minimal use of fragrances, preservatives and dyes that can cause allergic reactions and skin irritation
- They have been tested in independent laboratories
- They are produced only in controlled and certified factories

Products certified with EU Ecolabel gurantees respect for the environment and high efficiency of products!