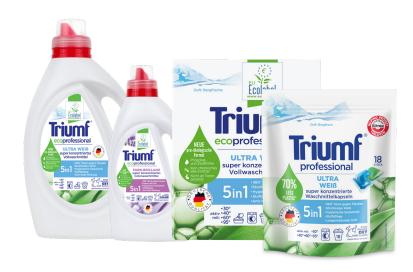

wash effectively at temperatures as low as 30°C

do not contain phosphates or zeolites

contain a whitening formula and facilitate stain removal

contain a substance protecting against consumption Bitrex™

Capsules for washing Triumf Ultra Weiss 2in1 (18 pcs.)

Capsules for washing Triumf Ultra Weiss 2in1 (30 pcs.)

#### Washing liquid for white fabrics

ecological and biodegradable washing liquid for the whole family

highly concentrated, washes effectively at temperature from 30°C

does not contain phosphates or zeolites

has the EU Ecolabel certificate

contains a whitening formula and facilitates stain removal

Washing liquid Triumf Ultra Wiess 1 I (16 washes)

Washing liquid Triumf Ultra Wiess 2 I (33 washes)