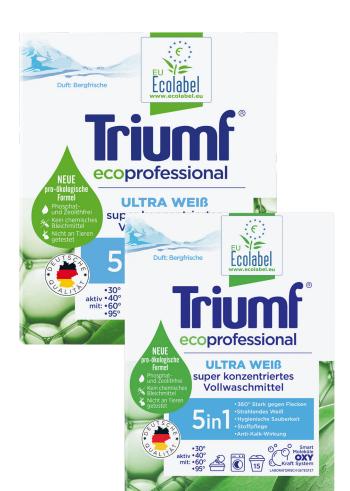

#### Washing powder for white fabrics

ecological and biodegradable washing powder for the whole family, including children and allergy sufferers

highly concentrated, washes effectively at temperatures as low as 30°C

contains oxygen bleach with activator and bioactive enzymes

has the EU Ecolabel certificate

does not contain phosphates or zeolites

protects the washing machine against limescale and corrosion

Washing powder Triumf Ultra Weiss 900 g (15 washes)

Washing powder Triumf Ultra Weiss 1,8 kg (30 washes)