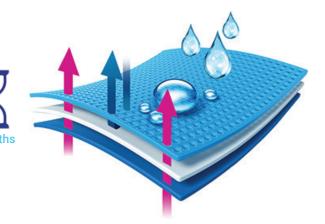

#### Liquid for washing sports clothes

ecological and biodegradable washing liquid for sportswear and fabrics with a membrane

highly concentrated, washes effectively at temperatures as low as 30°C

effectively removes sweat and unpleasant odors from the fabric

easy to rinse out and retains the original properties of fabrics with a membrane;

does not contain optical brighteners, phosphates or softeners

has the EU Ecolabel certificate

Liquid for washing Triumf Sport & Outdoor 1 I (16 washes)

effectively remove sweat and unpleasant odors from the fabric

they rinse easily and keep the original properties of fabrics with diaphragm

they do not contain optical brighteners, phosphates or substances softeners