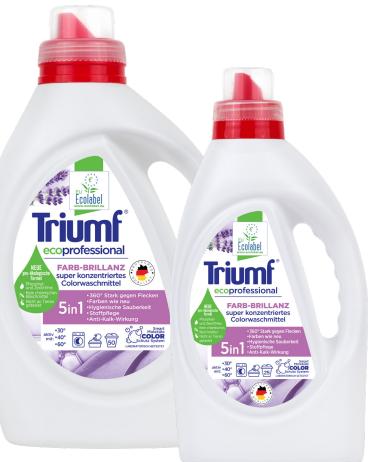

## Triumf<sup>®</sup> FARB-BRILLANZ

#### Washing liquid for colored fabrics

has the EU Ecolabel certificate

contains a formula that protects colors and facilitates stain removal

Washing liquid Triumf Farb-Brillanz 1 I (16 washes)

Washing liquid Triumf Farb-Brillanz 2 I (33 washes)

contains a formula that protects fabrics against color loss

has the EU Ecolabel certificate

does not contain phosphates or zeolites

protects the washing machine against limescale and corrosion

Washing powder Triumf Farb-Brillanz 900 g (15 washes)