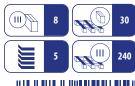

#### Capsules for washing colored fabrics

highly concentrated, gel, easy to dose, fully water-soluble laundry capsules

wash effectively at temperatures as low as 30°C

do not contain phosphates or zeolites

contain a formula that protects colors and facilitates stain removal

contain a substance protecting against consumption Bitrex™

Capsules for washing-Triumf Farb-Brillanz 2in1 (18 pcs.)

Capsules for washing Triumf Farb-Brillanz 2in1 (30 pcs.)