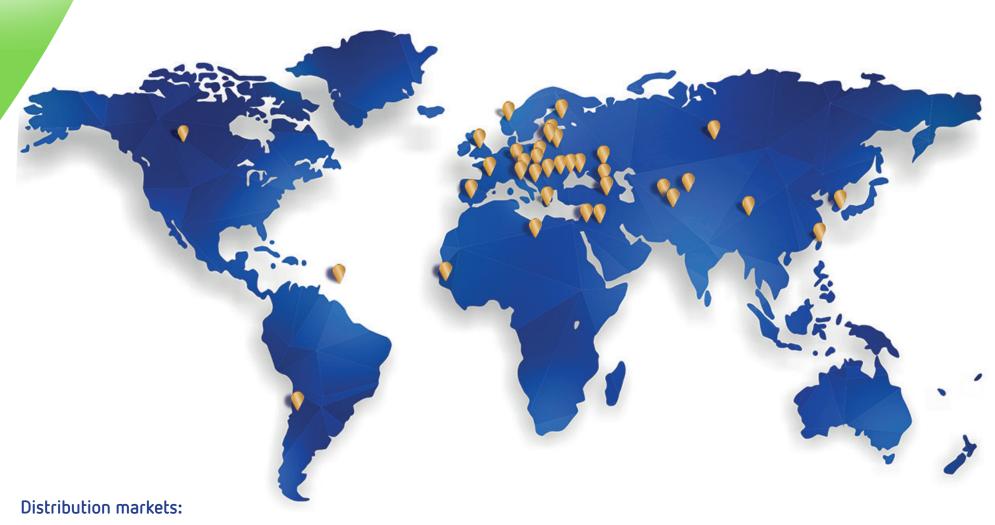

### Distribution markets of the Triumf brand

- Armenia
- Barbados
- Belarus
- Bosnia
- ◆Bulgaria
- **O**Chile **♦**China
- Fstonia
- - ◆France **♦** Greece Georgia
- **♦** Finland
- **♦** Iraq **●**Jordan ◆ Canada

Spain

- ◆ Korea Latvia
- Kosovo
  - Moldova Germany
- Norway
- ◆ Poland ◆ Czech Republic
- Russia
- ◆ Romania
- ◆ Senegal ◆ Slovenia
- **♥** Ukraine ◆ Tajikistan

**●** Taiwan

United Kingdom