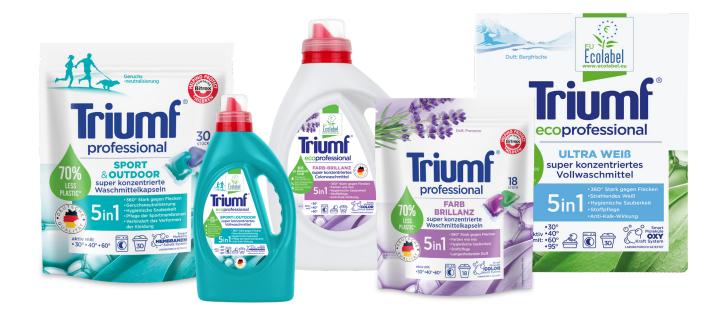

## Characteristics:

Washing powders not contain harmful zeolites, but their milder counterpart phosphonates, powders also do not contain optical brighteners, but active oxygen is effective even at low temperatures

Washing capsules with the active system enzymes contain the most bitter substance Bitrex ™ that protects against swallowing the product

Washing liquids have specially developed formulas depending on the type of fabric to which are intended

The Active line has a special formula thanks to which Sportswear retains the original properties of fabrics with a membrane, and the spaces between the fibers do not clog

## **ACTIVE**

- active and in sports
- sports enthusiasts (ball, fitness, dance)
- runners
- young, about 30-year-old men
- youth and students
- aware and demanding

highly concentrated, gel, easy to dose, fully water-soluble laundry capsules

wash effectively at temperatures as low as 30°C

do not contain phosphates or zeolites

contain a whitening formula and facilitate stain removal

contain a substance protecting against consumption Bitrex™

Capsules for washing Triumf Ultra Weiss 2in1 (18 pcs.)

#### Capsules for washing colored fabrics

highly concentrated, gel, easy to dose, fully water-soluble laundry capsules

wash effectively at temperatures as low as 30°C

do not contain phosphates or zeolites

contain a formula that protects colors and facilitates stain removal

contain a substance protecting against consumption Bitrex™

Capsules for washing-Triumf Farb-Brillanz 2in1 (18 pcs.)

Capsules for washing Triumf Farb-Brillanz 2in1 (30 pcs.)