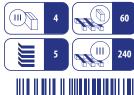

wash effectively at temperatures as low as 30°C

do not contain phosphates or zeolites

contain a whitening formula and facilitate stain removal

contain a substance protecting against consumption Bitrex™

Capsules for washing Triumf Ultra Weiss 2in1 (18 pcs.)

#### Capsules for washing colored fabrics

highly concentrated, gel, easy to dose, fully water-soluble laundry capsules

wash effectively at temperatures as low as 30°C

do not contain phosphates or zeolites

contain a formula that protects colors and facilitates stain removal

contain a substance protecting against consumption Bitrex™

Capsules for washing-Triumf Farb-Brillanz 2in1 (18 pcs.)

Capsules for washing Triumf Farb-Brillanz 2in1 (30 pcs.)