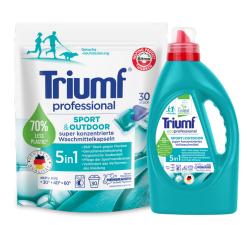

#### Liquid for washing sports clothes

ecological and biodegradable washing liquid for sportswear and fabrics with a membrane

highly concentrated, washes effectively at temperatures as low as 30°C

effectively removes sweat and unpleasant odors from the fabric

easy to rinse out and retains the original properties of fabrics with a membrane;

does not contain optical brighteners, phosphates or softeners

has the EU Ecolabel certificate

Liquid for washing Triumf Sport & Outdoor 1 I (16 washes)

#### Capsules for washing sports clothes

highly concentrated, gel capsules for washing clothes sports fabric and fabrics with a membrane

easy to dose, completely soluble in water, effectively they wash at temperatures as low as 30°C

contain a substance protecting against consumption Bitrex™

Capsules for washing Triumf Sport & Outdoor 2in1 (30 pcs.)