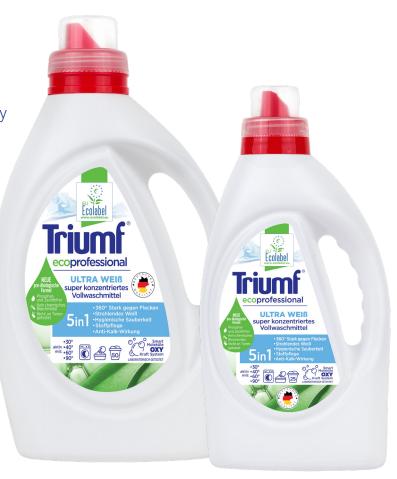

#### Washing liquid for white fabrics

ecological and biodegradable washing liquid for the whole family

highly concentrated, washes effectively at temperature from 30°C

does not contain phosphates or zeolites

has the EU Ecolabel certificate

contains a whitening formula and facilitates stain removal

Washing liquid Triumf Ultra Wiess 1 I (16 washes)

Washing liquid Triumf Ultra Wiess 2 I (33 washes)