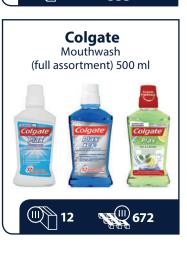

#### A WIDE RANGE OF FMCG PRODUCTS

We offer over 20,000 products and guarantee 100% original goods in different categories: beverages, sweets, groceries, coffee and tea, baby care, household, health and beauty, pet food, etc. We tender the highest quality of imported FMCG products, out of the world's biggest brands like: Coca-Cola, Pepsi, Lipton, Red Bull, Milka, Ferrero, Ariel, Persil, Fairy, Nivea.

#### ORIGINAL **PRODUCTS ONLY**

We can provide that the products we offer are 100% genuine. We sell the high quality imported goods out of the world's biggest brands like: Ariel, Persil, Lenor, Fairy, Pampers, Always, Coca-Cola, Pepsi, Red Bull, Milka, Kinder Bueno, Nutella, etc.