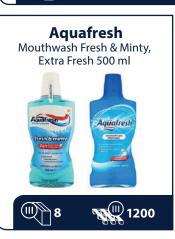

#### A WIDE RANGE OF FMCG PRODUCTS

We offer over 20,000 products and guarantee 100% original goods in different categories: beverages, sweets, groceries, coffee and tea, baby care, household, health and beauty, pet food, etc. We tender the highest quality of imported FMCG products, out of the world's biggest brands like: Coca-Cola, Pepsi, Lipton, Red Bull, Milka, Ferrero, Ariel, Persil, Fairy, Nivea.

#### ORIGINAL **PRODUCTS ONLY**

We can provide that the products we offer are 100% genuine. We sell the high quality imported goods out of the world's biggest brands like: Ariel, Persil, Lenor, Fairy, Pampers, Always, Coca-Cola, Pepsi, Red Bull, Milka, Kinder Bueno, Nutella, etc.