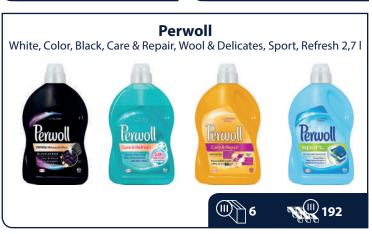

Let's build distribution together

**HYPOALLERGENIC** 

**DERMATOLOGICALLY APPROVED** 

**DYES FREE** 

16-24

2160-2560

LAUNDRY DETERGENTS
FOR SPORT CLOTHES
AND FABRIC
WITH MEMBRANE

Retains the original properties of fabrics with a membrane

Effectively neutralizes unpleasant odors

Does not contain optical brighteners, phosphates or softeners

# R LIFE FRIENDLY

Dyes and fragrance free Dermatologically approved

Oxygen based bleaching agent Highly concentrated formula

Effectively neutralise unpleasant odors

Sportswear and fabric with membrane

Without phosphates, zeolites, optical brighteners