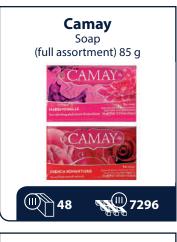

# HOUSEHOLD 🛅

19

# **HOUSEHOLD f**

- **based on 100% natural resources**
- suitable even for allergy sufferers
- no synthetic solvents, fragrances or dyes

Dein Lieblingswaschmittel

www.bdgroup.eu

# SAFE AND EFFECTIVE LAUNDRY DETERGENTS

# R LIFE FRIENDLY

Dyes and fragrance free Dermatologically approved

Oxygen based bleaching agent Highly concentrated formula

Effectively neutralise unpleasant odors

Sportswear and fabric with membrane

Without phosphates, zeolites, optical brighteners