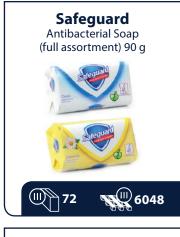

# HOUSEHOLD 🛅

19

# **HOUSEHOLD f**

- **based on 100% natural resources**
- suitable even for allergy sufferers
- no synthetic solvents, fragrances or dyes

Dein Lieblingswaschmittel

www.bdgroup.eu

# SAFE AND EFFECTIVE LAUNDRY DETERGENTS

# R LIFE FRIENDLY

Dyes and fragrance free Dermatologically approved

Oxygen based bleaching agent Highly concentrated formula

Effectively neutralise unpleasant odors

Sportswear and fabric with membrane

Without phosphates, zeolites, optical brighteners