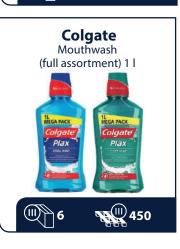

#### A WIDE RANGE OF FMCG PRODUCTS

We offer over 20,000 products and guarantee 100% original goods in different categories: beverages, sweets, groceries, coffee and tea, baby care, household, health and beauty, pet food, etc. We tender the highest quality of imported FMCG products, out of the world's biggest brands like: Coca-Cola, Pepsi, Lipton, Red Bull, Milka, Ferrero, Ariel, Persil, Fairy, Nivea.

#### ORIGINAL **PRODUCTS ONLY**

We can provide that the products we offer are 100% genuine. We sell the high quality imported goods out of the world's biggest brands like: Ariel, Persil, Lenor, Fairy, Pampers, Always, Coca-Cola, Pepsi, Red Bull, Milka, Kinder Bueno, Nutella, etc.