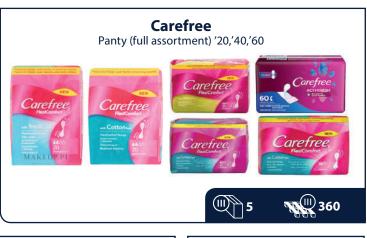

#### ORIGINAL **PRODUCTS ONLY**

We can provide that the products we offer are 100% genuine. We sell the high quality imported goods out of the world's biggest brands like: Ariel, Persil, Lenor, Fairy, Pampers, Always, Coca-Cola, Pepsi, Red Bull, Milka, Kinder Bueno, Nutella, etc.