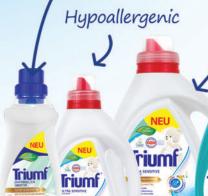

Let's build distribution together

**HYPOALLERGENIC** 

**DERMATOLOGICALLY APPROVED** 

**DYES FREE** 

16-24

2160-2560

LAUNDRY DETERGENTS
FOR SPORT CLOTHES
AND FABRIC
WITH MEMBRANE

Retains the original properties of fabrics with a membrane

Effectively neutralizes unpleasant odors

Does not contain optical brighteners, phosphates or softeners