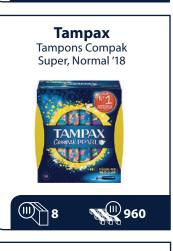

#### ORIGINAL **PRODUCTS ONLY**

We can provide that the products we offer are 100% genuine. We sell the high quality imported goods out of the world's biggest brands like: Ariel, Persil, Lenor, Fairy, Pampers, Always, Coca-Cola, Pepsi, Red Bull, Milka, Kinder Bueno, Nutella, etc.