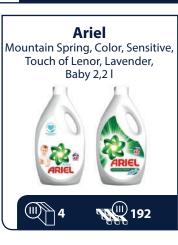

#### ORIGINAL **PRODUCTS ONLY**

We can provide that the products we offer are 100% genuine. We sell the high quality imported goods out of the world's biggest brands like: Ariel, Persil, Lenor, Fairy, Pampers, Always, Coca-Cola, Pepsi, Red Bull, Milka, Kinder Bueno, Nutella, etc.