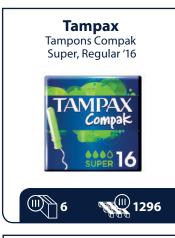

#### ORIGINAL **PRODUCTS ONLY**

We can provide that the products we offer are 100% genuine. We sell the high quality imported goods out of the world's biggest brands like: Ariel, Persil, Lenor, Fairy, Pampers, Always, Coca-Cola, Pepsi, Red Bull, Milka, Kinder Bueno, Nutella, etc.