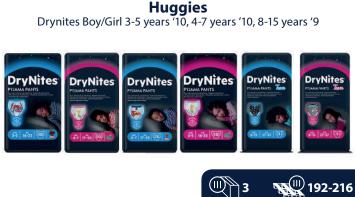

#### ORIGINAL **PRODUCTS ONLY**

We can provide that the products we offer are 100% genuine. We sell the high quality imported goods out of the world's biggest brands like: Ariel, Persil, Lenor, Fairy, Pampers, Always, Coca-Cola, Pepsi, Red Bull, Milka, Kinder Bueno, Nutella, etc.