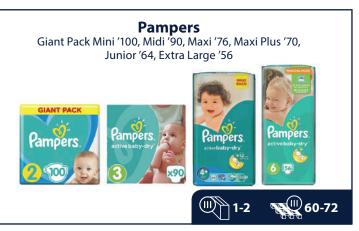

#### ORIGINAL **PRODUCTS ONLY**

We can provide that the products we offer are 100% genuine. We sell the high quality imported goods out of the world's biggest brands like: Ariel, Persil, Lenor, Fairy, Pampers, Always, Coca-Cola, Pepsi, Red Bull, Milka, Kinder Bueno, Nutella, etc.