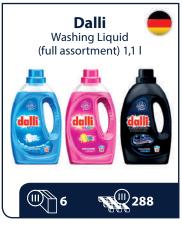

Let's build distribution together

**HYPOALLERGENIC** 

**DERMATOLOGICALLY APPROVED** 

**DYES FREE** 

16-24

2160-2560

LAUNDRY DETERGENTS
FOR SPORT CLOTHES
AND FABRIC
WITH MEMBRANE

Retains the original properties of fabrics with a membrane

Effectively neutralizes unpleasant odors

Does not contain optical brighteners, phosphates or softeners

# R LIFE FRIENDLY

Dyes and fragrance free Dermatologically approved

Oxygen based bleaching agent Highly concentrated formula

Effectively neutralise unpleasant odors

Sportswear and fabric with membrane

Without phosphates, zeolites, optical brighteners