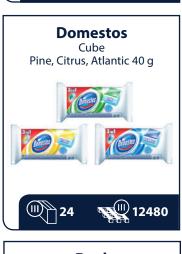

LAUNDRY DETERGENTS
FOR SPORT CLOTHES
AND FABRIC
WITH MEMBRANE

Retains the original properties of fabrics with a membrane

Effectively neutralizes unpleasant odors

Does not contain optical brighteners, phosphates or softeners













































































# HOUSEHOLD 🛅

































19











































# **HOUSEHOLD f**

























































































- **based on 100% natural resources**
- suitable even for allergy sufferers
- no synthetic solvents, fragrances or dyes









































































































Dein Lieblingswaschmittel





www.bdgroup.eu

# SAFE AND EFFECTIVE LAUNDRY DETERGENTS

# R LIFE FRIENDLY



Dyes and fragrance free Dermatologically approved

Oxygen based bleaching agent Highly concentrated formula













Effectively neutralise unpleasant odors

Sportswear and fabric with membrane

Without phosphates, zeolites, optical brighteners















# HOUSEHOLD **\*\***















































# HOUSEHOLD 🛅



































# HOUSEHOLD 🏗









































































# **HOUSEHOLD f**

































# **IMPORT**

We monitor international markets to make sure our prices are always **competitive**. We buy goods