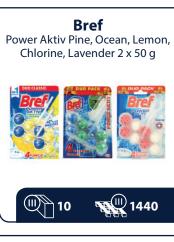

LAUNDRY DETERGENTS
FOR SPORT CLOTHES
AND FABRIC
WITH MEMBRANE

Retains the original properties of fabrics with a membrane

Effectively neutralizes unpleasant odors

Does not contain optical brighteners, phosphates or softeners













































































# HOUSEHOLD 🛅

































19











































# **HOUSEHOLD f**

























































































- **based on 100% natural resources**
- suitable even for allergy sufferers
- no synthetic solvents, fragrances or dyes









































































































Dein Lieblingswaschmittel





www.bdgroup.eu

# SAFE AND EFFECTIVE LAUNDRY DETERGENTS

# R LIFE FRIENDLY



Dyes and fragrance free Dermatologically approved

Oxygen based bleaching agent Highly concentrated formula













Effectively neutralise unpleasant odors

Sportswear and fabric with membrane

Without phosphates, zeolites, optical brighteners















# HOUSEHOLD **\*\***















































# HOUSEHOLD 🛅



































# HOUSEHOLD 🏗









































































# **HOUSEHOLD f**

































# **IMPORT**

We monitor international markets to make sure our prices are always **competitive**. We bu