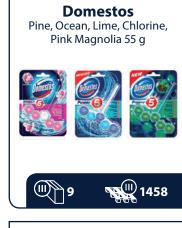

LAUNDRY DETERGENTS
FOR SPORT CLOTHES
AND FABRIC
WITH MEMBRANE

Retains the original properties of fabrics with a membrane

Effectively neutralizes unpleasant odors

Does not contain optical brighteners, phosphates or softeners













































































# HOUSEHOLD 🛅

































19











































# **HOUSEHOLD f**

























































































- **based on 100% natural resources**
- suitable even for allergy sufferers
- no synthetic solvents, fragrances or dyes









































































































Dein Lieblingswaschmittel





www.bdgroup.eu

# SAFE AND EFFECTIVE LAUNDRY DETERGENTS

# R LIFE FRIENDLY



Dyes and fragrance free Dermatologically approved

Oxygen based bleaching agent Highly concentrated formula













Effectively neutralise unpleasant odors

Sportswear and fabric with membrane

Without phosphates, zeolites, optical brighteners















# HOUSEHOLD **\*\***















































# HOUSEHOLD 🛅



































# HOUSEHOLD 🏗









































































# **HOUSEHOLD f**

































# **IMPORT**

We monitor international markets to make sure our prices are always **competitive**. We buy go