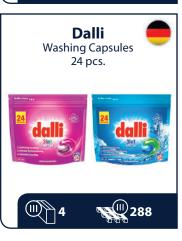

Let's build distribution together

**HYPOALLERGENIC** 

**DERMATOLOGICALLY APPROVED** 

**DYES FREE** 

16-24

2160-2560

LAUNDRY DETERGENTS
FOR SPORT CLOTHES
AND FABRIC
WITH MEMBRANE

Retains the original properties of fabrics with a membrane

Effectively neutralizes unpleasant odors

Does not contain optical brighteners, phosphates or softeners

# R LIFE FRIENDLY

Dyes and fragrance free Dermatologically approved

Oxygen based bleaching agent Highly concentrated formula

Effectively neutralise unpleasant odors

Sportswear and fabric with membrane

Without phosphates, zeolites, optical brighteners