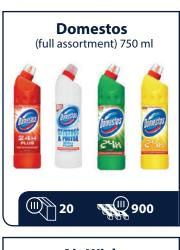

LAUNDRY DETERGENTS
FOR SPORT CLOTHES
AND FABRIC
WITH MEMBRANE

Retains the original properties of fabrics with a membrane

Effectively neutralizes unpleasant odors

Does not contain optical brighteners, phosphates or softeners













































































# HOUSEHOLD 🛅

































19











































# **HOUSEHOLD f**

























































































- **based on 100% natural resources**
- suitable even for allergy sufferers
- no synthetic solvents, fragrances or dyes









































































































Dein Lieblingswaschmittel





www.bdgroup.eu

# SAFE AND EFFECTIVE LAUNDRY DETERGENTS

# R LIFE FRIENDLY



Dyes and fragrance free Dermatologically approved

Oxygen based bleaching agent Highly concentrated formula













Effectively neutralise unpleasant odors

Sportswear and fabric with membrane

Without phosphates, zeolites, optical brighteners















# HOUSEHOLD **\*\***















































# HOUSEHOLD 🛅



































# HOUSEHOLD 🏗









































































# **HOUSEHOLD f**

































# **IMPORT**

We monitor international markets to make sure our prices are always **competitive**. We buy goods at