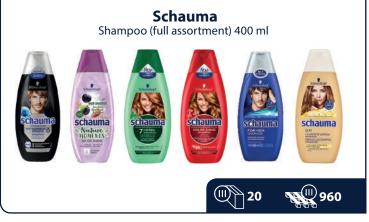

# A WIDE RANGE OF FMCG PRODUCTS

We offer over 20,000 products and guarantee 100% original goods in different categories: beverages, sweets, groceries, coffee and tea, baby care, household, health and beauty, pet food, etc. We tender the highest quality of imported FMCG products, out of the world's biggest brands like: Coca-Cola, Pepsi, Lipton, Red Bull, Milka, Ferrero, Ariel, Persil, Fairy, Nivea.