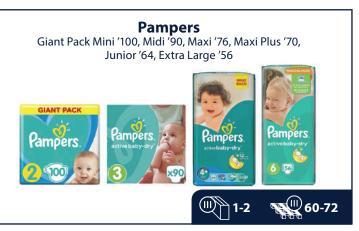

### ORIGINAL **PRODUCTS ONLY**

We can provide that the products we offer are 100% genuine. We sell the high quality imported goods out of the world's biggest brands like: Ariel, Persil, Lenor, Fairy, Pampers, Always, Coca-Cola, Pepsi, Red Bull, Milka, Kinder Bueno, Nutella, etc.