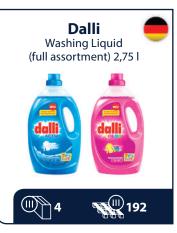

Let's build distribution together

**HYPOALLERGENIC** 

**DERMATOLOGICALLY APPROVED** 

**DYES FREE** 

16-24

2160-2560

LAUNDRY DETERGENTS
FOR SPORT CLOTHES
AND FABRIC
WITH MEMBRANE

Retains the original properties of fabrics with a membrane

Effectively neutralizes unpleasant odors

Does not contain optical brighteners, phosphates or softeners

# R LIFE FRIENDLY

Dyes and fragrance free Dermatologically approved

Oxygen based bleaching agent Highly concentrated formula

Effectively neutralise unpleasant odors

Sportswear and fabric with membrane

Without phosphates, zeolites, optical brighteners