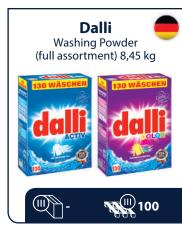

Let's build distribution together

**HYPOALLERGENIC** 

**DERMATOLOGICALLY APPROVED** 

**DYES FREE** 

16-24

2160-2560

LAUNDRY DETERGENTS
FOR SPORT CLOTHES
AND FABRIC
WITH MEMBRANE

Retains the original properties of fabrics with a membrane

Effectively neutralizes unpleasant odors

Does not contain optical brighteners, phosphates or softeners

# R LIFE FRIENDLY

Dyes and fragrance free Dermatologically approved

Oxygen based bleaching agent Highly concentrated formula

Effectively neutralise unpleasant odors

Sportswear and fabric with membrane

Without phosphates, zeolites, optical brighteners