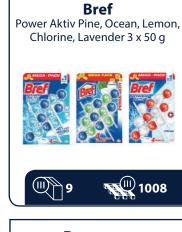

LAUNDRY DETERGENTS
FOR SPORT CLOTHES
AND FABRIC
WITH MEMBRANE

Retains the original properties of fabrics with a membrane

Effectively neutralizes unpleasant odors

Does not contain optical brighteners, phosphates or softeners













































































# HOUSEHOLD 🛅

































19











































# **HOUSEHOLD f**

























































































- **based on 100% natural resources**
- suitable even for allergy sufferers
- no synthetic solvents, fragrances or dyes









































































































Dein Lieblingswaschmittel





www.bdgroup.eu

# SAFE AND EFFECTIVE LAUNDRY DETERGENTS

# R LIFE FRIENDLY



Dyes and fragrance free Dermatologically approved

Oxygen based bleaching agent Highly concentrated formula













Effectively neutralise unpleasant odors

Sportswear and fabric with membrane

Without phosphates, zeolites, optical brighteners















# HOUSEHOLD **\*\***















































# HOUSEHOLD 🛅



































# HOUSEHOLD 🏗









































































# **HOUSEHOLD f**

































# **IMPORT**

We monitor international markets to make sure our prices are always **competitive**. We buy