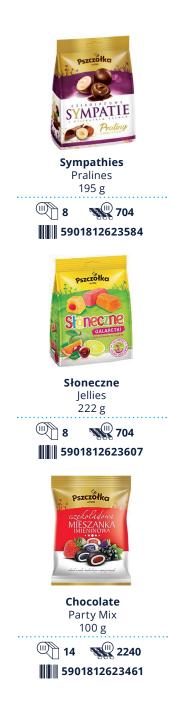

### Pszczółka

The "Pszczółka" assortment includes chocolate candies, pralines, jellies, hard and stuffed caramels. They are distinguished by excellent taste due to the use of the highest quality ingredients such as: natural juices, honey, dried fruit and delicate chocolate. Due to the varied offer, they fulfill the needs of customers both on the local Polish market and other foreign markets.

 8
 704

 5901812623591

Coffee Amo Coffee Flavoured Chocolate Sweets 100 g

**Sympathies** Pralines 2,7 kg