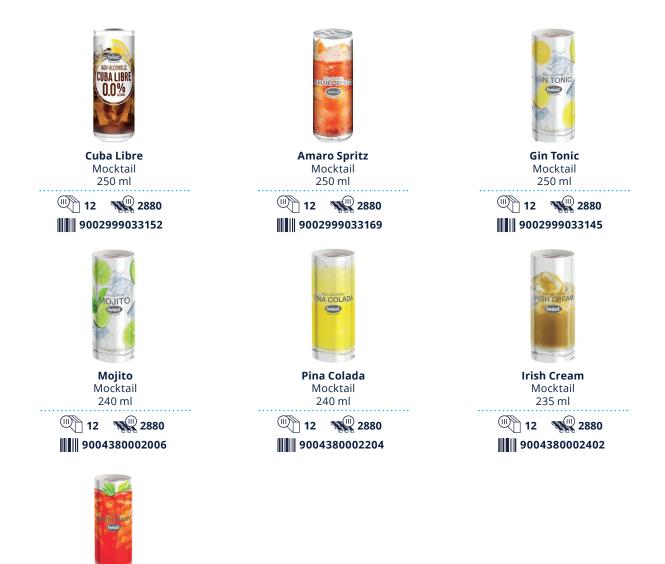

### Yamas

Yamas has created a new quality product in the ice tea category that is bound to make a difference. By selecting the best tea varieties, adding natural fresh fruit juice and replacing sugar with natural honey, Yamas have the highest quality and unique taste.

Honey & Blueberry Green Ice Tea 355 ml

Honey & Mango Green Ice Tea 355 ml

Honey & Pomegranate White Ice Tea 355 ml

Honey & Lemon Green Ice Tea 355 ml

Honey & Peach Black Ice Tea 355 ml