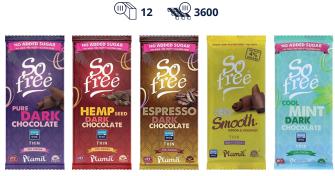

### So Free

So Free combined 2 key trends - Free From and No Added Sugar. Products contain 90% less sugar compared to milk chocolate and 3.9 g of natural sugars per 100g of product. All products do not contain milk, wheat, gluten, soy and are produced at the factory without nuts. Plamil chocolate is almost guilt free indulgence and there's truly something for everyone's taste.

Organic Milk, Rich Dark, Cocoa & Coconut Chocolate Spread 275 g

Organic Fairtrade Chocolate 80 g

**No Added Sugar** Chocolate 80 g

12 3600