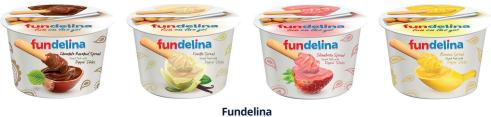

### Fundelina

Fundelina (fun, delicious, natural) is a premium quality product containing premium ingredients and 13% Hazelnuts of high quality. It is 100% natural, has no preservatives or artificial colours and it has delicious taste and smooth consistency in four different innovative flavors!

Fundelina Hazelnut, Hazelnut & Vanilla, Hazelnut & Strawberry, Hazelnut & Banana Spread 350 g, 700 g 12, 8 12160, 1248

Chocodoro Hazelnut, Hazelnut & Vanilla, Hazelnut & Strawberry, Hazelnut & Banana Spread 350 g 12 12 1260