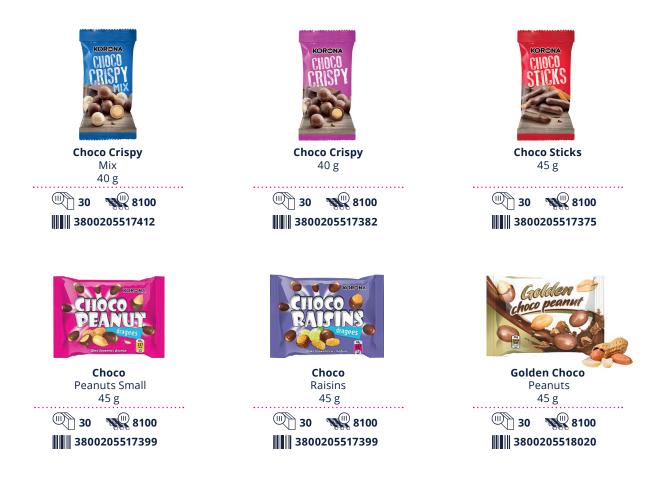

### Korona

An irresistible combination of mild cocoa, amber raisins, roasted peanuts and delicious glaze. Temptation for the senses which satisfies the wishes of even the most demanding. Choose Korona and enjoy the exclusive velvety taste which will charm you from the first bite.