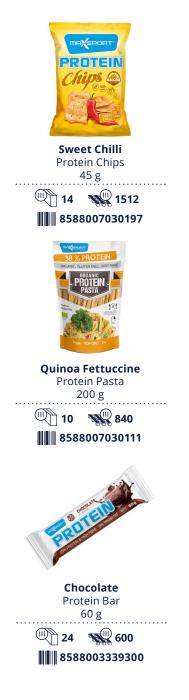

### **Max Sport**

Max Sport is a brand of food products created for those who keep fit and have the need for a balanced diet. These protein enriched products can help you achieve desired gym results!

**Grill Party** Protein Chips 45 g

Black Bean Spaghetti Protein Pasta 200 g

10 **%** 840 **8588003339409** 

Choco & Nuts Protein Bar 60 g 124 ∰ 6000 8588003339331