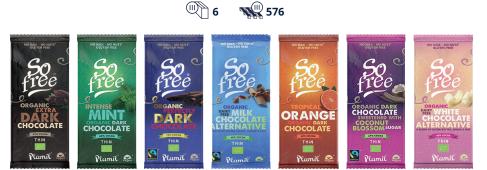

### So Free

So Free combined 2 key trends - Free From and No Added Sugar. Products contain 90% less sugar compared to milk chocolate and 3.9 g of natural sugars per 100g of product. All products do not contain milk, wheat, gluten, soy and are produced at the factory without nuts. Plamil chocolate is almost guilt free indulgence and there's truly something for everyone's taste.

Organic Milk, Rich Dark, Cocoa & Coconut Chocolate Spread 275 g

Organic Fairtrade Chocolate 80 g

**No Added Sugar** Chocolate 80 g

12 3600