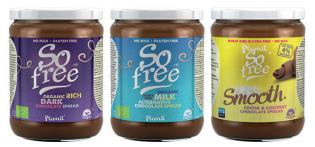

### So Free

So Free combined 2 key trends - Free From and No Added Sugar. Products contain 90% less sugar compared to milk chocolate and 3.9 g of natural sugars per 100g of product. All products do not contain milk, wheat, gluten, soy and are produced at the factory without nuts. Plamil chocolate is almost guilt free indulgence and there's truly something for everyone's taste.

Organic Milk, Rich Dark, Cocoa & Coconut Chocolate Spread 275 g

Organic Fairtrade Chocolate 80 g

**No Added Sugar** Chocolate 80 g

12 3600