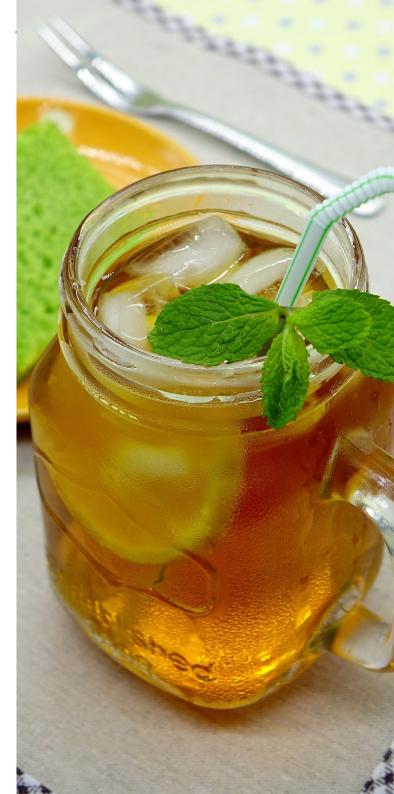

### **SOTI Natural**

Soti Natural healthy ready to drink tea is made from organic tea leaves: not from extracts/concentrate, 100% unsweetened, sugar free and zero calories, with clean label and natural taste. It is a great alternative to water - as natural as water but with more health benefits. Thanks to high level of natural antioxidants Soti can be used as slimming tea. Convenient, light packaging makes sugarfree healthy tea something that everyone can always have on hand. SOTI Natural brand was created by Lars Wallentin and Pierre Detry - worldwide known specialist on branding and the manufacturer runs campaign with worldwide influencers.

More than water. More than tea.