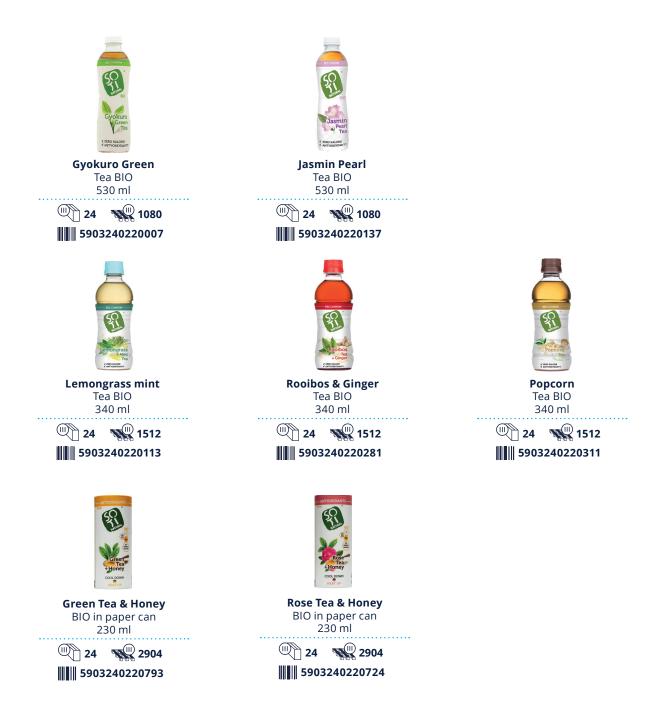

### **SOTI Natural**

Soti Natural healthy ready to drink tea is made from organic tea leaves: not from extracts/concentrate, 100% unsweetened, sugar free and zero calories, with clean label and natural taste. It is a great alternative to water - as natural as water but with more health benefits. Thanks to high level of natural antioxidants Soti can be used as slimming tea. Convenient, light packaging makes sugarfree healthy tea something that everyone can always have on hand. SOTI Natural brand was created by Lars Wallentin and Pierre Detry - worldwide known specialist on branding and the manufacturer runs campaign with worldwide influencers.

More than water. More than tea.