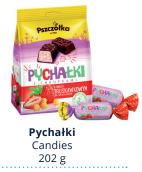

### Pszczółka

The "Pszczółka" assortment includes chocolate candies, pralines, jellies, hard and stuffed caramels. They are distinguished by excellent taste due to the use of the highest quality ingredients such as: natural juices, honey, dried fruit and delicate chocolate. Due to the varied offer, they fulfill the needs of customers both on the local Polish market and other foreign markets.