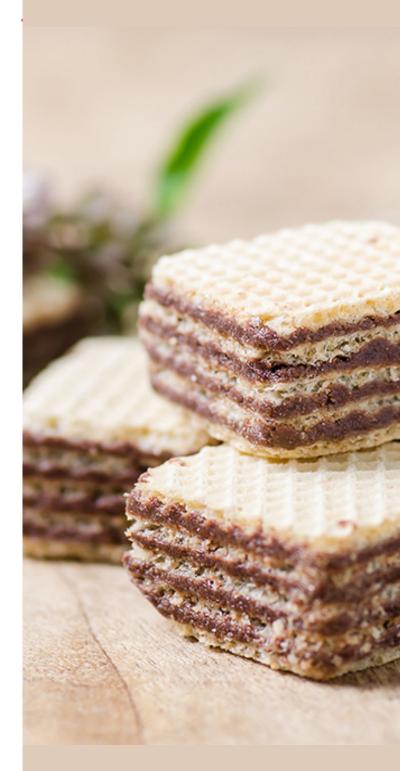

### Heindl

With 160 years of tradition, Pischinger has been famous for its unique wafer creations. Even today, the crispycrunchy wafer classics are very popular among both young and old! Whether as an in-between snack or an energy boost - this products guarantee sweet moments!

Caramel Topped Crunchy Wafer Corners 120 g 14 1512 003353039223

Lemon Crunchy Wafers 100 g

9003353029774

Hazelnut Brittle in Milk Chocolate 147 g 12 12 1296