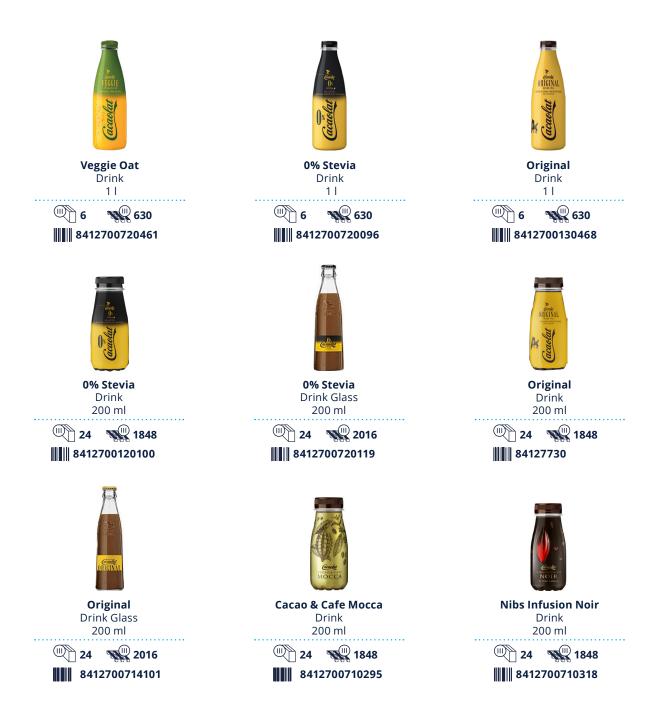

### CACAOLAT

Cacaolat is carefully prepared using ingredients from natural sources: best cocoa and cow's milk from local farms. Less sugar, fewer calories but still irresistible. Everyone deserves to enjoy the pleasure of the best cocoa, so all products are gluten-free and, furthermore, Cacaolat 0% is also lactose-free.