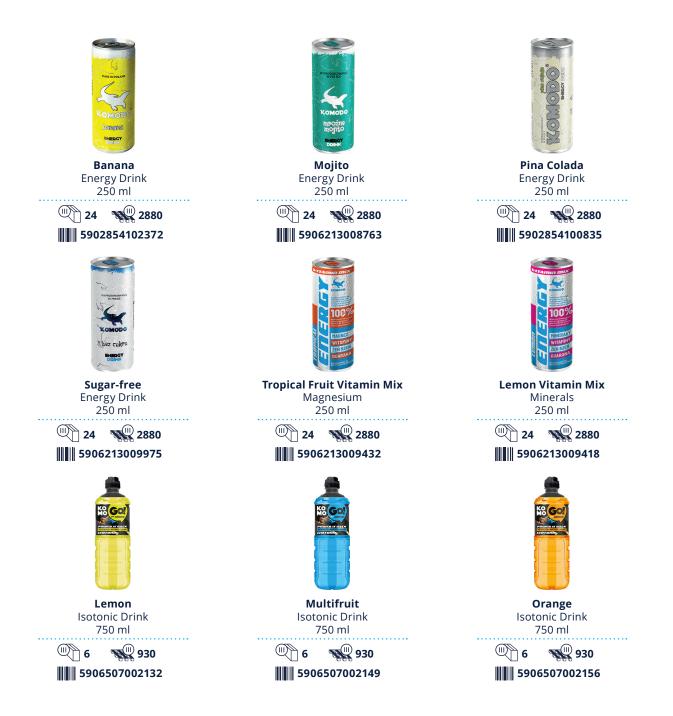

### Komodo

Energy locked in a can! Komodo is a dose of positive energy that will satisfy everyone's needs. The unique recipe and a wide selection of flavours that improves endurance, instantly increases concentration, and thanks to the high content of vitamins - accelerates the removal of toxins from the body.