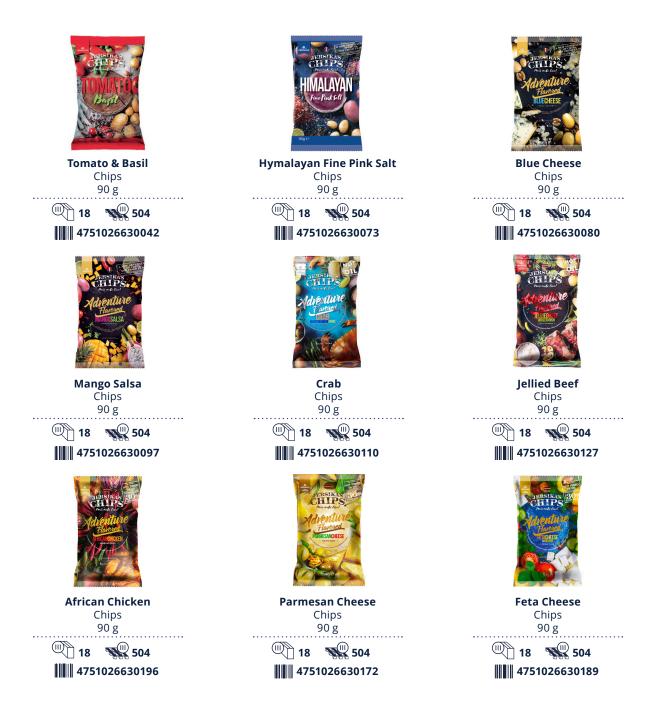

# JERSIKA

Jersika's Chips represent absolutely unique potatochips producing segment: popped-chips. After the heating in a pressure chamber they are rapidly released, under the influence of air they swell and become popped. Made from dried potato pellets, not fried in oil, makes them much healthier than traditional chips and lower in calories. Amazing flavours for the new era chips adventurers!