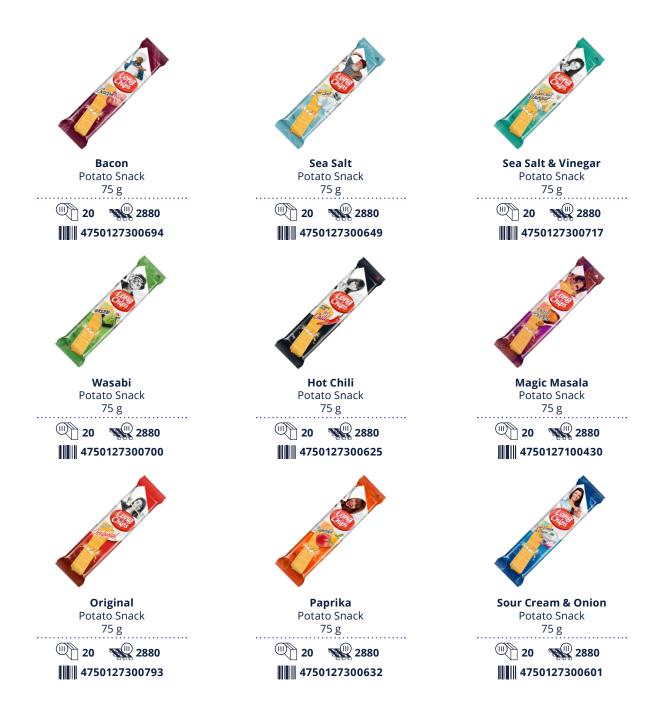

# **Long Chips**

Long Chips is a unique potato snack, fried in a premium quality rapeseed oil, only for 10 seconds, thus ensuring the cleanliness of the product. Whole Long Chips range is GMO free and offers carefully selected flavours.