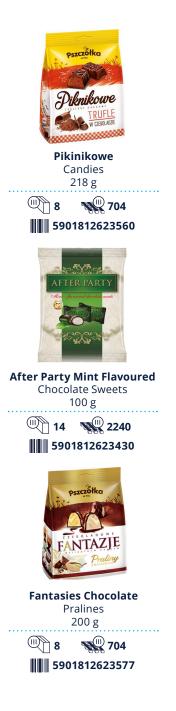

### Pszczółka

The "Pszczółka" assortment includes chocolate candies, pralines, jellies, hard and stuffed caramels. They are distinguished by excellent taste due to the use of the highest quality ingredients such as: natural juices, honey, dried fruit and delicate chocolate. Due to the varied offer, they fulfill the needs of customers both on the local Polish market and other foreign markets.

 8
 704

 5901812623591

Coffee Amo Coffee Flavoured Chocolate Sweets 100 g

**Sympathies** Pralines 2,7 kg