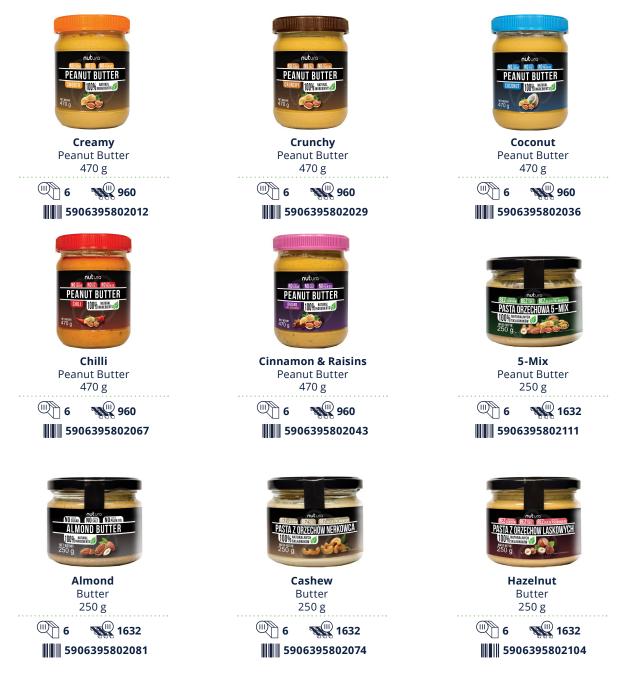

# NUTURA

Nutura brand products are very popular in the healthy food industry. Materials used for the production of peanut butters are of the highest quality and come from verified suppliers. They are distinguished by an unusual combination of additives and attention to taste in each product.Now, the NUTURA product range consists of several items. These are mainly pastes and creams based on various nuts in interesting and unique flavors.