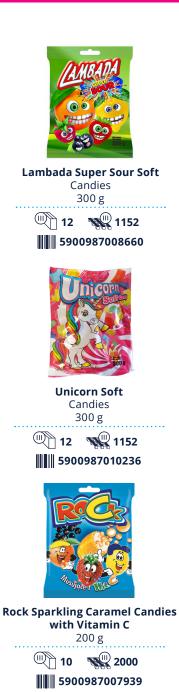

# Nord

It is a line of soluble gums and candies and caramels with natural dyes and fruit juices. They are characterized by an attractive form of product packaging that attracts the attention of the youngest consumers.

Lambada Chewy Candies 300 g

12 ₩ 1152
5900987000794

Dinosaur Soft Candies 300 g

Kiss me soft Candies 300 g 12 1152 5900987010212

Lambada Soft Gum 78 g 🖤 32 🐨 7040 5900987007090 Yo-Go Soft Candies 300 g 🖤 12 🛯 🐨 1152 5900987000398 **Muss Men Sparkling Caramel** Candies 100 g 20 2800 5900987002408