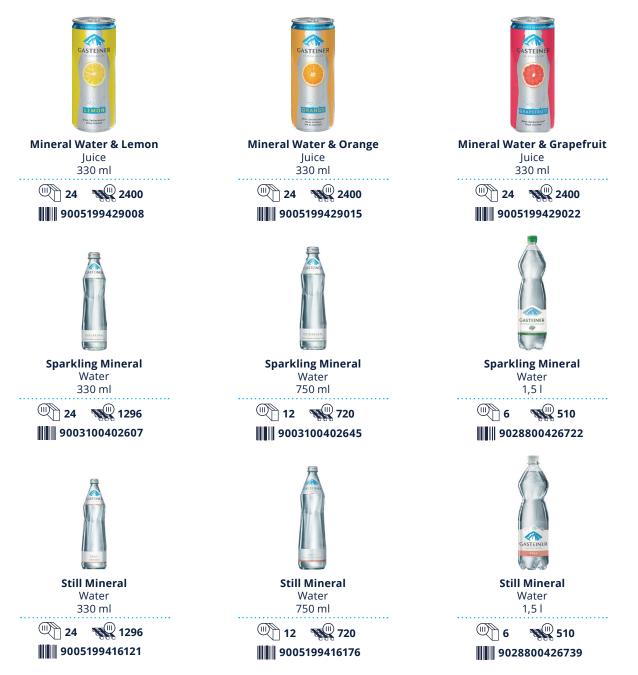

### Gasteiner

Gasteiner mineral water is sourced from the depths of the high alpine, untouched mountain world of the High Tauern. The minerals and trace elements that it absorbs on its way through the mountains make it one of the purest mineral waters worldwide. Now also available water with a hint of freshly squeezed fruit juice!