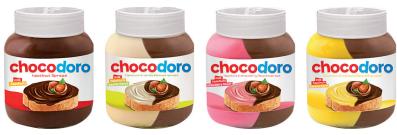

Fundelina Hazelnut, Hazelnut & Vanilla, Hazelnut & Strawberry, Hazelnut & Banana Spread 350 g, 700 g 12, 8 12160, 1248

Chocodoro Hazelnut, Hazelnut & Vanilla, Hazelnut & Strawberry, Hazelnut & Banana Spread 350 g 12 12 1260