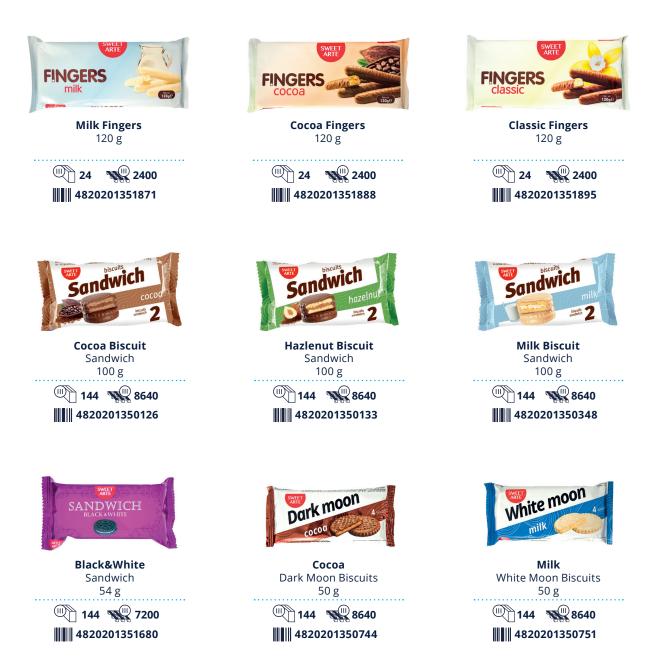

### **Sweet Arte**

Sweet Arte are delicious and exceptional chocolate covered cookie fingers, round cookies with cream filling and cookie sandwiches with delicious glaze. Handy package allows to bring them with you anywhere you go. Products are Halal Certified.