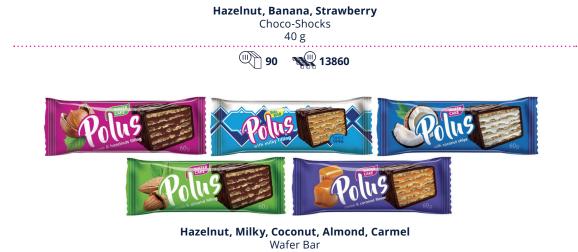

### Polus

Polus is a delicious series of weighted wafer bars, waffles, sweets and cakes for the production of which no preservatives, colouring agents or GMOs have been used. Due to the most liked flavors and an innovative production line, the quality of the product satisfies the customers expectations in whole Europe. Products are Halal Certified.