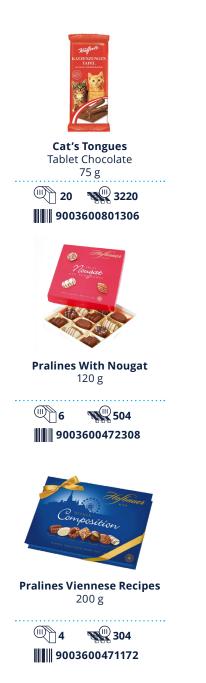

### Lindt

Hofbauer and Kufferle are the traditional Lindt Chocolatier brands with Austrian charm. For over 160 years the products have been accompanying its consumers with chocolate creations, delightning young and old with the familiar taste of its famous Katzenzungen ("cat's tongues") as well as with the exquisite pralines sellection.

Chocolates Umbrella 54 g 24 21 1320 9003600861225

Pralines With Marzipan 120 g

Pralines De Luxe 200 g