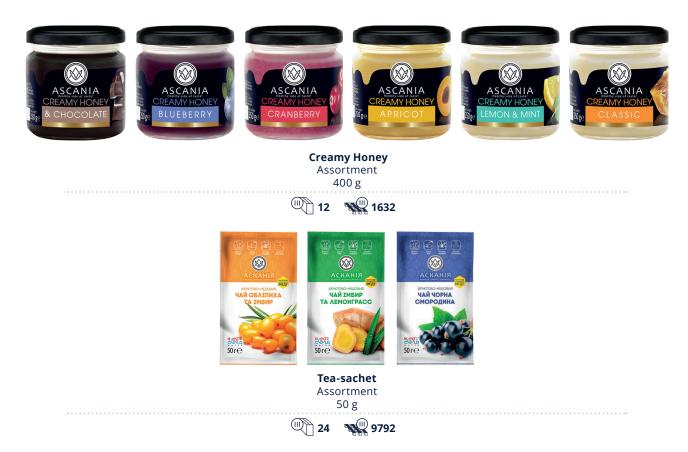

# Ascania

Honey production in Ascania-Pack Company meets the highest world quality standards. Wide rage of flavours combined with various gramatues makes it flexible for each type of the consument. You can choose between chocolate honey, fruit honey or the new innovative arrivalwarming sachets with unique tastes.

Creamy Honey Assortment 250 g