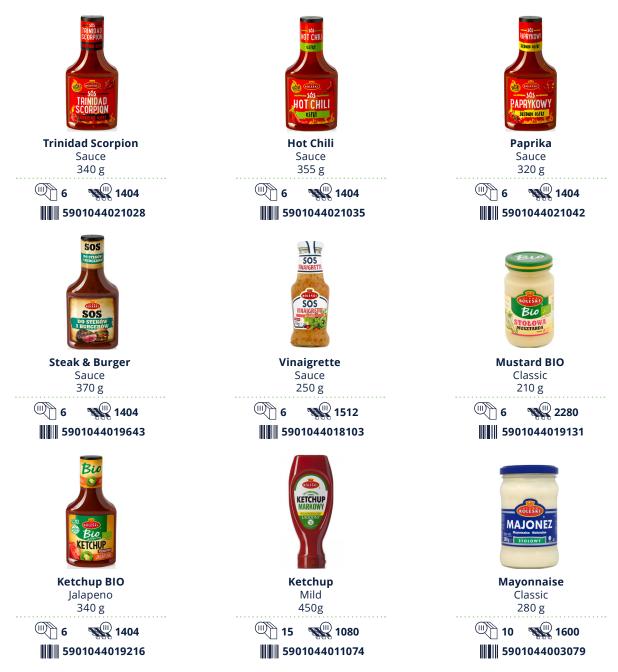

### Roleski

The Roleski product range is rich and full of various flavors, both traditional and contemporary ones. In addition to the well-known and valued on the Polish market - mustards, ketchups and mayonnaises, the Roleski brand also includes dressing sauces and innovative pickles and broths. The company constantly adapts its range to the needs of customers with great care for the health benefits of products.