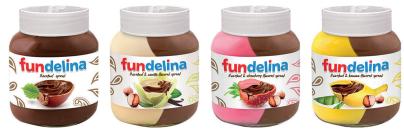

### Fundelina

Fundelina (fun, delicious, natural) is a premium quality product containing premium ingredients and 13% Hazelnuts of high quality. It is 100% natural, has no preservatives or artificial colours and it has delicious taste and smooth consistency in four different innovative flavors!

Fundelina Hazelnut, Hazelnut & Vanilla, Hazelnut & Strawberry, Hazelnut & Banana Spread 350 g, 700 g 12, 8 12160, 1248

Chocodoro Hazelnut, Hazelnut & Vanilla, Hazelnut & Strawberry, Hazelnut & Banana Spread 350 g 12 12 1260