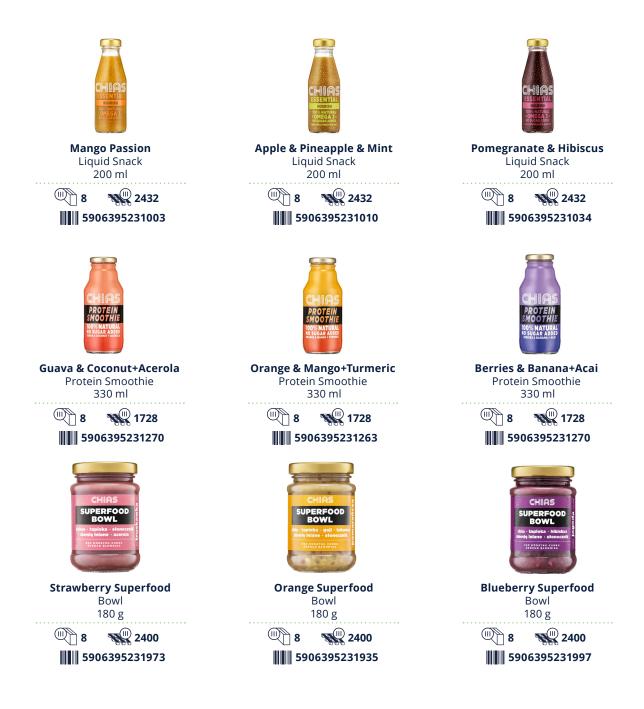

# Chias

Snacks, nourishments and smoothies of this brand are composed of chia seeds and fruit juices, which are 100% natural and do not contain sugar or gluten. A liquid snack can quickly nourish and rejuvenate the consumer. The mission is to help people live healthy by creating nourishments that support not only the body, but also the mind and spirit.