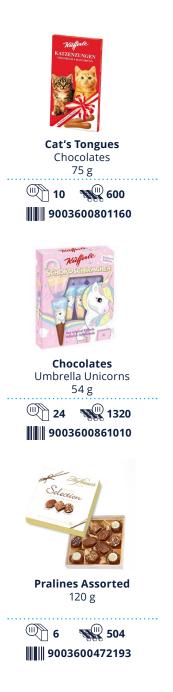

### Lindt

Hofbauer and Kufferle are the traditional Lindt Chocolatier brands with Austrian charm. For over 160 years the products have been accompanying its consumers with chocolate creations, delightning young and old with the familiar taste of its famous Katzenzungen ("cat's tongues") as well as with the exquisite pralines sellection.

Chocolates Umbrella 54 g 24 21 1320 9003600861225

Pralines With Marzipan 120 g

Pralines De Luxe 200 g