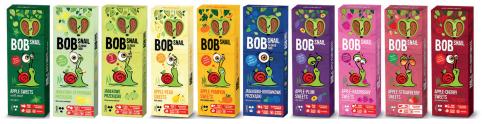

### **Bob Snail**

Bob Snail invites you to try the most delicious sweets made of natural fruits without any sugar. It is quite a challenge to provide children with the required daily set of products needed for healthy body growth in modern life rhythm. We assure you that there will be no need to remind your kids and yourself of taking vitamins every time because you would like to eat healthy sweets again and again. Natural fruit sweets Bob Snail were created with great love for you!

Fruit Snack Assortment 30 g

Fruit Snack Assortment 120 g 40 2400