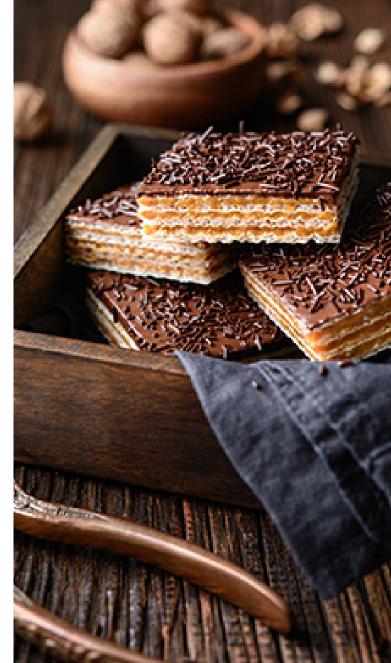

### Heindl

With 160 years of tradition, Pischinger has been famous for its unique wafer creations. Even today, the crispycrunchy wafer classics are very popular among both young and old! Whether as an in-between snack or an energy boost - this products guarantee sweet moments!

Caramel Topped Crunchy Wafer Corners 120 g 14 1512 003353039223

Lemon Crunchy Wafers 100 g

9003353029774

Hazelnut Brittle in Milk Chocolate 147 g 12 12 1296